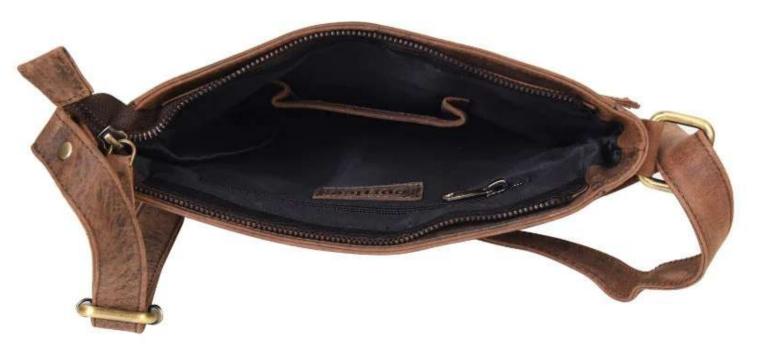

**Leather: Cow Hunter Leather** 

Dimensions: 25 cm x 21 cm x 5 cm

Dimensions: 26 cm x 23 cm x 5cm

**Leather: Cow Hunter** 

Dimensions: 27.94 cm x 22.86 cm x 7.62 Cm

**Leather: Goat Leather** 

**Leather: Cow Hunter Leather** 