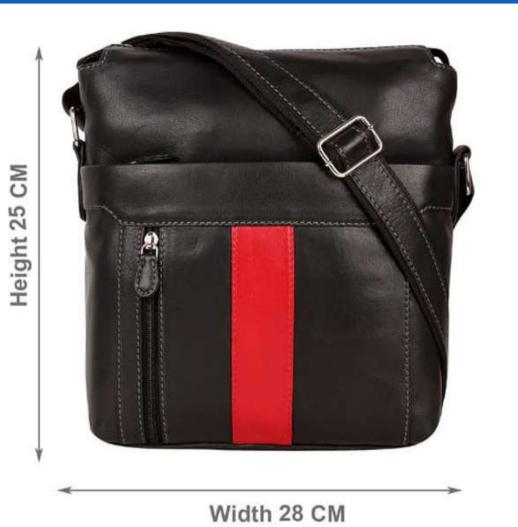

| Material     | NDM Leather                        |
|--------------|------------------------------------|
| Colour       | Black                              |
| Price        | AS PER QUANTITY                    |
| Puller       | Leather                            |
| Closure Type | Zip                                |
| Compartments | 1 with 3 Zipper Pockets<br>Outside |