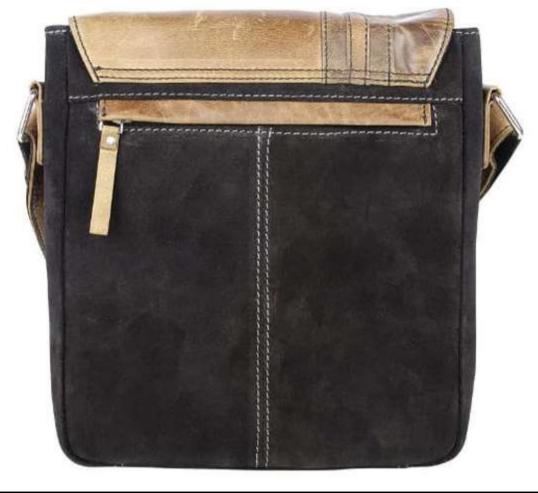

**Leather: Cow Hunter Leather** 

Dimensions: 25 cm x 21 cm x 5 cm

Dimensions: 26 cm x 23 cm x 5cm

**Leather: Cow Hunter** 

Dimensions: 27.94 cm x 22.86 cm x 7.62 Cm

**Leather: Goat Leather** 

**Leather: Cow Hunter Leather** 