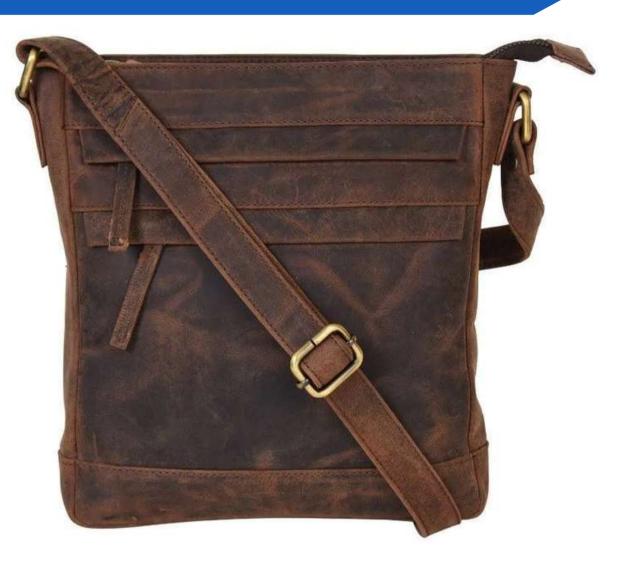

Dimensions: 31 cm x 9 cm x 16cm

Dimensions: 13.5 cm x 5.5 cm x 26 cm

Leather: Cow Vintage V.T.

Dimensions: 16 cm x 18 cm x 13 cm

**Leather: Cow Full Grain** 

Dimensions: (44 Top x 25 Bottom x13 x 23) Cm

**Leather: Cow Crazy Horse** 