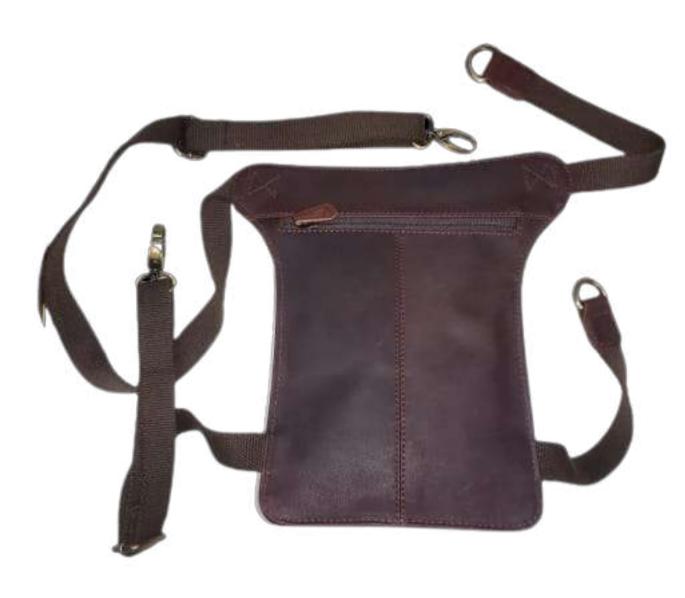

Y                    |
| Puller       | Leather                            |
| Closure Type | Zip                                |
| Compartments | 1 with 2 Zipper Pockets<br>Outside |









**Leather: Cow Hunter Leather** 

Dimensions: 25 cm x 21 cm x 5 cm









Dimensions: 26 cm x 23 cm x 5cm

**Leather: Cow Hunter** 











Dimensions: 27.94 cm x 22.86 cm x 7.62 Cm

**Leather: Goat Leather** 











**Leather: Cow Hunter Leather** 

Dimensions: 31 cm x 9 cm x 16cm











Dimensions: 13.5 cm x 5.5 cm x 26 cm

Leather: Cow Vintage V.T.









Dimensions: 16 cm x 18 cm x 13 cm

**Leather: Cow Full Grain** 









Dimensions: (44 Top x 25 Bottom x13 x 23) Cm

**Leather: Cow Crazy Horse** 









Dimensions: 36 Cm X 23 Cm X 6 Cm

Leather: Cow Oil Pull Up Leather









Dimensions: 27 Cm X 23 Cm X 7 Cm

Leather: Cow Oil Pull Up Leather







Dimensions: 48 Cm X 21 Cm X 6 Cm

**Leather: Cow Oil Hunter Leather** 





Dimensions: 38 Cm X 23 Cm X 6 Cm

**Leather: Cow Oil Hunter Leather** 





Dimensions: 36 Cm X 13 Cm

**Leather: Cow Oil Hunter Leather** 



Dimensions: 36 Cm X 13 Cm

Leather: Cow Oil Pull Up Leather









**Leather: Cow Crazy Horse Leather** 

Dimensions: 22cm x 7.5cm x 25.5cm









Leather: Buff. Full Grain Crunch

Dimensions: 22 cm × 2.8 cm × 12 cm







Dimensions: 48 Cm X 21 Cm X 6 Cm

**Leather: Black Color Oil Hunter Leather**