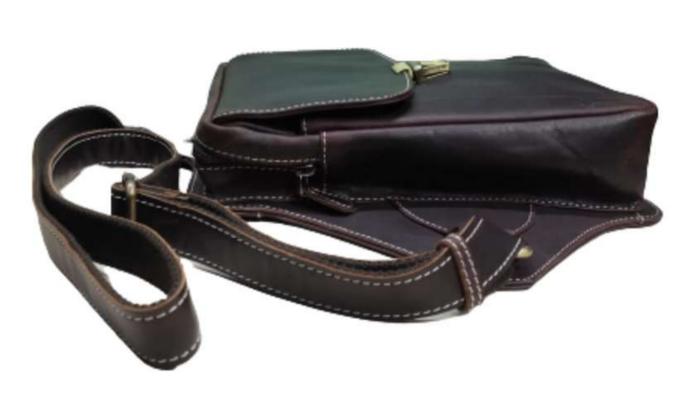

**Leather: Cow Hunter Leather** 

Dimensions: 25 cm x 21 cm x 5 cm

Dimensions: 26 cm x 23 cm x 5cm

**Leather: Cow Hunter** 

Dimensions: 27.94 cm x 22.86 cm x 7.62 Cm

**Leather: Goat Leather** 

**Leather: Cow Hunter Leather** 