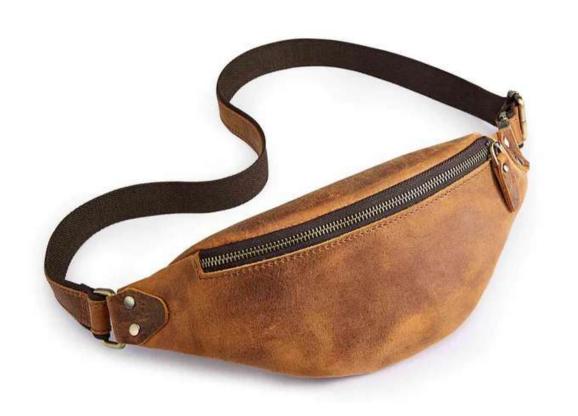

| Material     | Hunter Leather            |
|--------------|---------------------------|
| Colour       | Tan                       |
| Price        | AS PER QUANTITY           |
| Puller       | Leather                   |
| Closure Type | Zip                       |
| Compartments | 1 with 3 Small<br>Pockets |