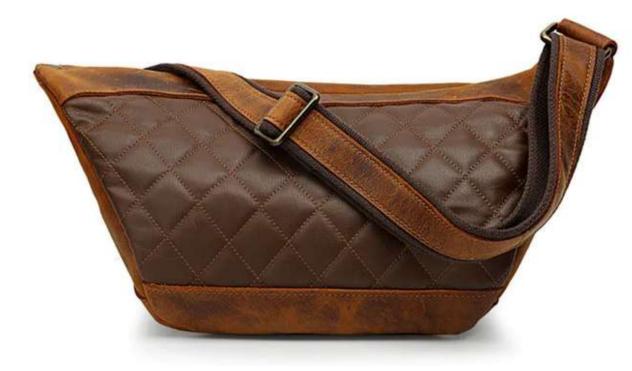

|
|--------------|------------------------------------|
| Colour       | Grey                               |
| Price        | AS PER QUANTITY                    |
| Puller       | Leather                            |
| Closure Type | Zip                                |
| Compartments | 1 with 2 Zipper Pockets<br>Outside |









**Leather: Cow Hunter Leather** 

Dimensions: 25 cm x 21 cm x 5 cm









Dimensions: 26 cm x 23 cm x 5cm

**Leather: Cow Hunter** 











Dimensions: 27.94 cm x 22.86 cm x 7.62 Cm

**Leather: Goat Leather** 











**Leather: Cow Hunter Leather** 

Dimensions: 31 cm x 9 cm x 16cm











Dimensions: 13.5 cm x 5.5 cm x 26 cm

Leather: Cow Vintage V.T.









Dimensions: 16 cm x 18 cm x 13 cm

**Leather: Cow Full Grain** 









Dimensions: (44 Top x 25 Bottom x13 x 23) Cm

**Leather: Cow Crazy Horse** 









Dimensions: 36 Cm X 23 Cm X 6 Cm

Leather: Cow Oil Pull Up Leather









Dimensions: 27 Cm X 23 Cm X 7 Cm

Leather: Cow Oil Pull Up Leather







Dimensions: 48 Cm X 21 Cm X 6 Cm

**Leather: Cow Oil Hunter Leather** 





Dimensions: 38 Cm X 23 Cm X 6 Cm

**Leather: Cow Oil Hunter Leather** 





Dimensions: 36 Cm X 13 Cm

**Leather: Cow Oil Hunter Leather** 



Dimensions: 36 Cm X 13 Cm

Leather: Cow Oil Pull Up Leather









**Leather: Cow Crazy Horse Leather** 

Dimensions: 22cm x 7.5cm x 25.5cm









Leather: Buff. Full Grain Crunch

Dimensions: 22 cm × 2.8 cm × 12 cm







Dimensions: 48 Cm X 21 Cm X 6 Cm

**Leather: Black Color Oil Hunter Leather**