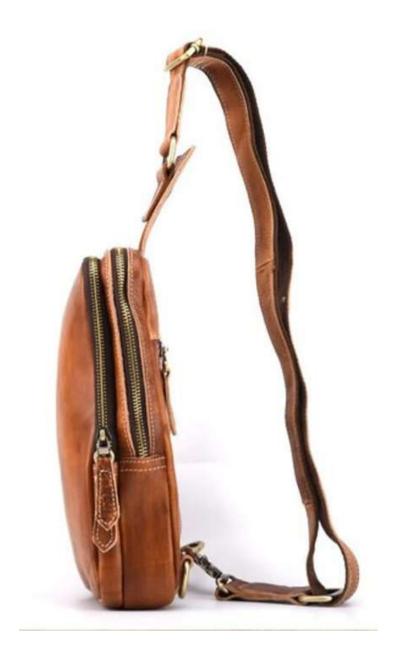

| Material     | Hunter Leather            |
|--------------|---------------------------|
| Colour       | Tan                       |
| Price        | AS PER QUANTITY           |
| Puller       | Leather                   |
| Closure Type | Zip                       |
| Compartments | 1 with 3 Small<br>Pockets |