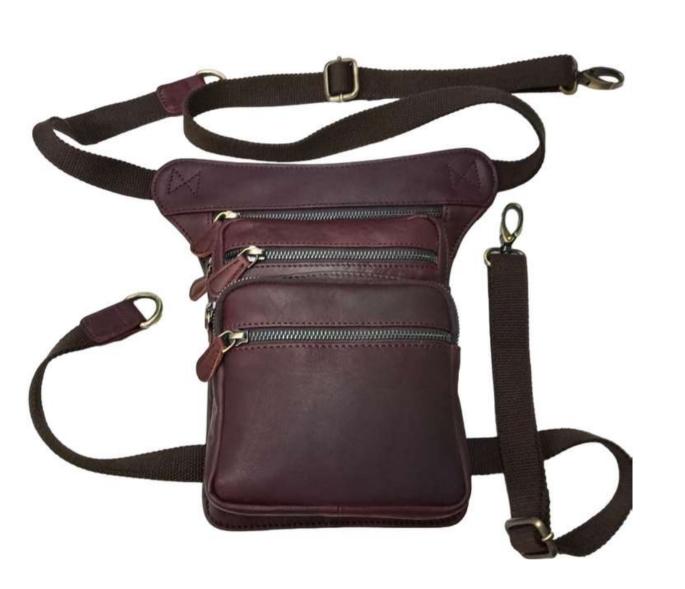

NTITY                    |
| Puller       | Leather                            |
| Closure Type | Zip                                |
| Compartments | 1 with 2 Zipper Pockets<br>Outside |









**Leather: Cow Hunter Leather** 

Dimensions: 25 cm x 21 cm x 5 cm









Dimensions: 26 cm x 23 cm x 5cm

**Leather: Cow Hunter** 











Dimensions: 27.94 cm x 22.86 cm x 7.62 Cm

**Leather: Goat Leather** 











**Leather: Cow Hunter Leather** 

Dimensions: 31 cm x 9 cm x 16cm











Dimensions: 13.5 cm x 5.5 cm x 26 cm

Leather: Cow Vintage V.T.









Dimensions: 16 cm x 18 cm x 13 cm

**Leather: Cow Full Grain** 









Dimensions: (44 Top x 25 Bottom x13 x 23) Cm

**Leather: Cow Crazy Horse** 









Dimensions: 36 Cm X 23 Cm X 6 Cm

Leather: Cow Oil Pull Up Leather









Dimensions: 27 Cm X 23 Cm X 7 Cm

Leather: Cow Oil Pull Up Leather







Dimensions: 48 Cm X 21 Cm X 6 Cm

**Leather: Cow Oil Hunter Leather** 





Dimensions: 38 Cm X 23 Cm X 6 Cm

**Leather: Cow Oil Hunter Leather** 





Dimensions: 36 Cm X 13 Cm

**Leather: Cow Oil Hunter Leather** 



Dimensions: 36 Cm X 13 Cm

Leather: Cow Oil Pull Up Leather









**Leather: Cow Crazy Horse Leather** 

Dimensions: 22cm x 7.5cm x 25.5cm









Leather: Buff. Full Grain Crunch

Dimensions: 22 cm × 2.8 cm × 12 cm







Dimensions: 48 Cm X 21 Cm X 6 Cm

**Leather: Black Color Oil Hunter Leather**