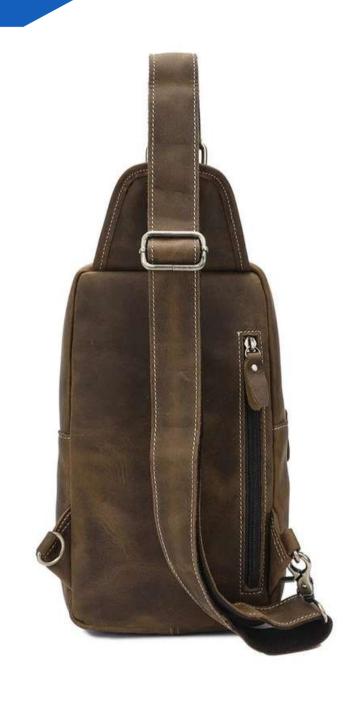

| Material     | Hunter Leather            |
|--------------|---------------------------|
| Colour       | Tan                       |
| Price        | AS PER QUANTITY           |
| Puller       | Leather                   |
| Closure Type | Zip                       |
| Compartments | 1 with 3 Small<br>Pockets |

| Material     | Crunch Leather                     |
|--------------|------------------------------------|
| Colour       | Tan                                |
| Price        | AS PER QUANTITY                    |
| Puller       | Leather                            |
| Closure Type | Zip                                |
| Compartments | 1 with 3 Zipper Pockets<br>Outside |

| Material     | Hunter Leather                     |
|--------------|------------------------------------|
| Colour       | Grey                               |
| Price        | AS PER QUANTITY                    |
| Puller       | Leather                            |
| Closure Type | Zip                                |
| Compartments | 1 with 2 Zipped Pockets<br>Outside |

| Material     | NDM Leather                        |
|--------------|------------------------------------|
| Colour       | Black                              |
| Price        | AS PER QUANTITY                    |
| Puller       | Leather                            |
| Closure Type | Zip                                |
| Compartments | 1 with 3 Zipper Pockets<br>Outside |

| Material     | Crunch Leather                     |
|--------------|------------------------------------|
| Colour       | Brown                              |
| Price        | AS PER QUANTITY                    |
| Puller       | Leather                            |
| Closure Type | Zip                                |
| Compartments | 1 with 1 Zipper Pockets<br>Outside |

| Material     | Crunch Leather                     |
|--------------|------------------------------------|
| Colour       | Dark Tan                           |
| Price        | AS PER QUANTITY                    |
| Puller       | Leather                            |
| Closure Type | Zip                                |
| Compartments | 1 with 1 Zipper Pockets<br>Outside |

| Material     | Hunter Leather                     |
|--------------|------------------------------------|
| Colour       | Grey                               |
| Price        | AS PER QUANTITY                    |
| Puller       | Leather                            |
| Closure Type | Zip                                |
| Compartments | 1 with 2 Zipper Pockets<br>Outside |