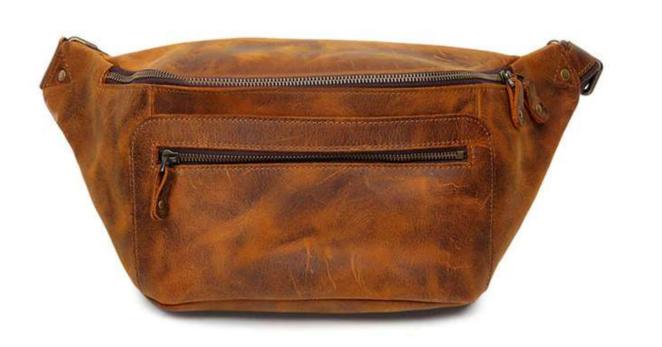

| Material     | Hunter Leather            |
|--------------|---------------------------|
| Colour       | Tan                       |
| Price        | AS PER QUANTITY           |
| Puller       | Leather                   |
| Closure Type | Zip                       |
| Compartments | 1 with 3 Small<br>Pockets |