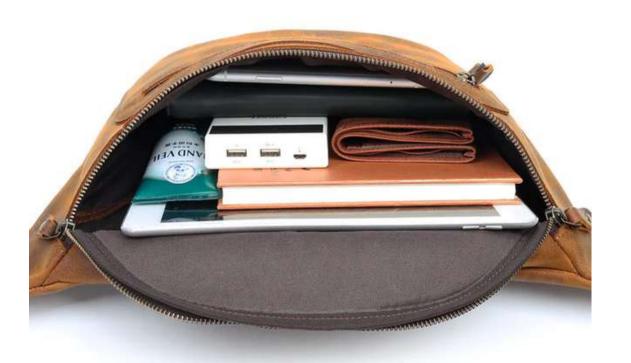

| Material     | Hunter Leather            |
|--------------|---------------------------|
| Colour       | Tan                       |
| Price        | AS PER QUANTITY           |
| Puller       | Leather                   |
| Closure Type | Zip                       |
| Compartments | 1 with 3 Small<br>Pockets |