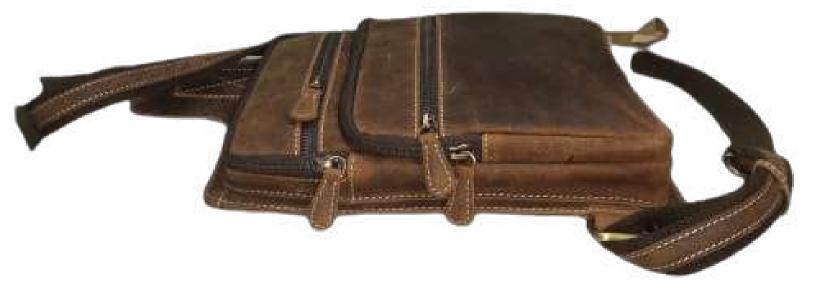

**Leather: Cow Hunter Leather** 

Dimensions: 25 cm x 21 cm x 5 cm

Dimensions: 26 cm x 23 cm x 5cm

**Leather: Cow Hunter** 

Dimensions: 27.94 cm x 22.86 cm x 7.62 Cm

**Leather: Goat Leather** 

**Leather: Cow Hunter Leather** 