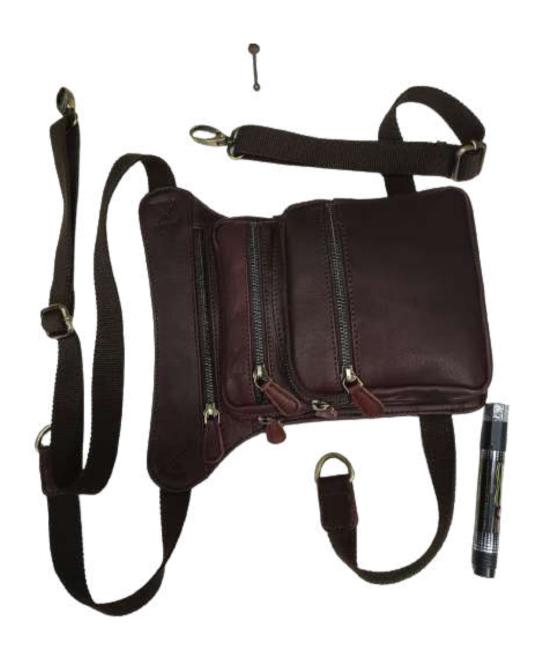

ITY                    |
| Puller       | Leather                            |
| Closure Type | Zip                                |
| Compartments | 1 with 2 Zipper Pockets<br>Outside |









**Leather: Cow Hunter Leather** 

Dimensions: 25 cm x 21 cm x 5 cm









Dimensions: 26 cm x 23 cm x 5cm

**Leather: Cow Hunter** 











Dimensions: 27.94 cm x 22.86 cm x 7.62 Cm

**Leather: Goat Leather** 











**Leather: Cow Hunter Leather** 

Dimensions: 31 cm x 9 cm x 16cm











Dimensions: 13.5 cm x 5.5 cm x 26 cm

Leather: Cow Vintage V.T.









Dimensions: 16 cm x 18 cm x 13 cm

**Leather: Cow Full Grain** 









Dimensions: (44 Top x 25 Bottom x13 x 23) Cm

**Leather: Cow Crazy Horse** 









Dimensions: 36 Cm X 23 Cm X 6 Cm

Leather: Cow Oil Pull Up Leather









Dimensions: 27 Cm X 23 Cm X 7 Cm

Leather: Cow Oil Pull Up Leather







Dimensions: 48 Cm X 21 Cm X 6 Cm

**Leather: Cow Oil Hunter Leather** 





Dimensions: 38 Cm X 23 Cm X 6 Cm

**Leather: Cow Oil Hunter Leather** 





Dimensions: 36 Cm X 13 Cm

**Leather: Cow Oil Hunter Leather** 



Dimensions: 36 Cm X 13 Cm

Leather: Cow Oil Pull Up Leather









**Leather: Cow Crazy Horse Leather** 

Dimensions: 22cm x 7.5cm x 25.5cm









Leather: Buff. Full Grain Crunch

Dimensions: 22 cm × 2.8 cm × 12 cm







Dimensions: 48 Cm X 21 Cm X 6 Cm

**Leather: Black Color Oil Hunter Leather**