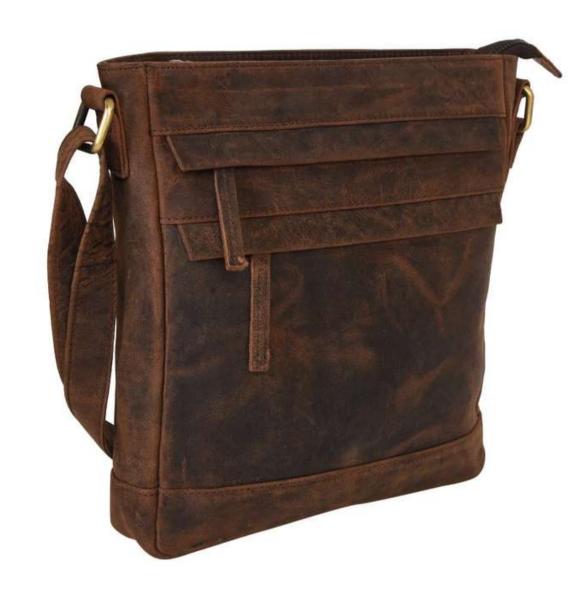

**Leather: Cow Hunter Leather** 

Dimensions: 25 cm x 21 cm x 5 cm

Dimensions: 26 cm x 23 cm x 5cm

**Leather: Cow Hunter** 

Dimensions: 27.94 cm x 22.86 cm x 7.62 Cm

**Leather: Goat Leather** 

**Leather: Cow Hunter Leather** 