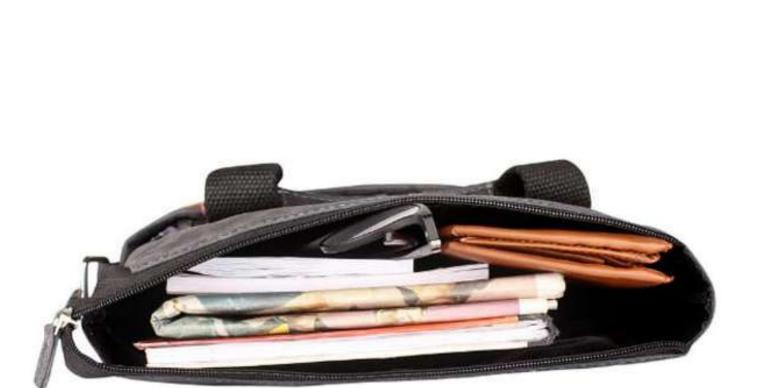

| Material     | Hunter Leather                     |
|--------------|------------------------------------|
| Colour       | Grey                               |
| Price        | AS PER QUANTITY                    |
| Puller       | Leather                            |
| Closure Type | Zip                                |
| Compartments | 1 with 2 Zipped Pockets<br>Outside |

| Material     | Hunter Leather                     |
|--------------|------------------------------------|
| Colour       | Grey                               |
| Price        | AS PER QUANTITY                    |
| Puller       | Leather                            |
| Closure Type | Zip                                |
| Compartments | 1 with 2 Zipper Pockets<br>Outside |