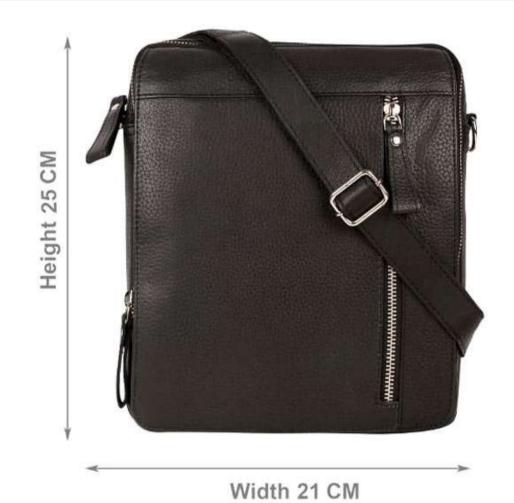

**Leather: Cow Hunter Leather** 

Dimensions: 25 cm x 21 cm x 5 cm

Dimensions: 26 cm x 23 cm x 5cm

**Leather: Cow Hunter** 

Dimensions: 27.94 cm x 22.86 cm x 7.62 Cm

**Leather: Goat Leather** 

**Leather: Cow Hunter Leather** 