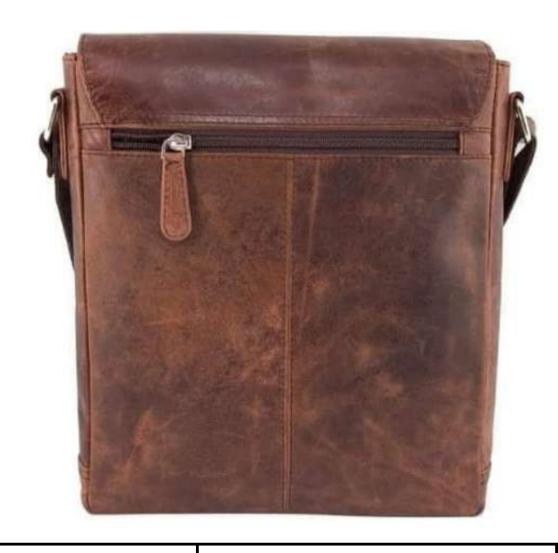

| Material     | Hunter Leather            |
|--------------|---------------------------|
| Colour       | Tan                       |
| Price        | AS PER QUANTITY           |
| Puller       | Leather                   |
| Closure Type | Zip                       |
| Compartments | 1 with 3 Small<br>Pockets |











| Material     | Crunch Leather                     |
|--------------|------------------------------------|
| Colour       | Tan                                |
| Price        | AS PER QUANTITY                    |
| Puller       | Leather                            |
| Closure Type | Zip                                |
| Compartments | 1 with 3 Zipper Pockets<br>Outside |











| Material     | Hunter Leather                     |
|--------------|-------------