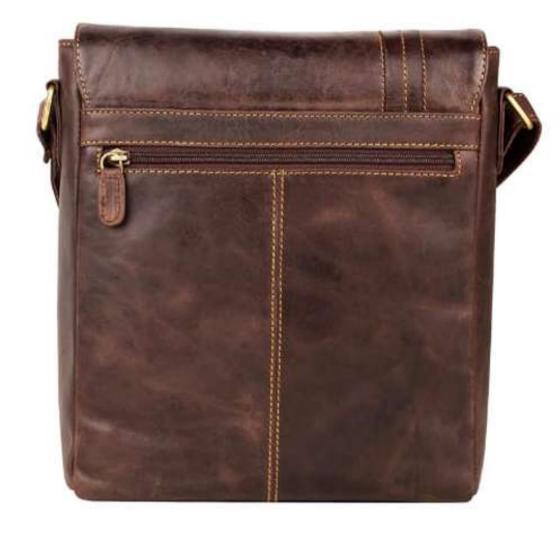

| Material     | Crunch Leather                     |
|--------------|------------------------------------|
| Colour       | Brown                              |
| Price        | AS PER QUANTITY                    |
| Puller       | Leather                            |
| Closure Type | Zip                                |
| Compartments | 1 with 1 Zipper Pockets<br>Outside |