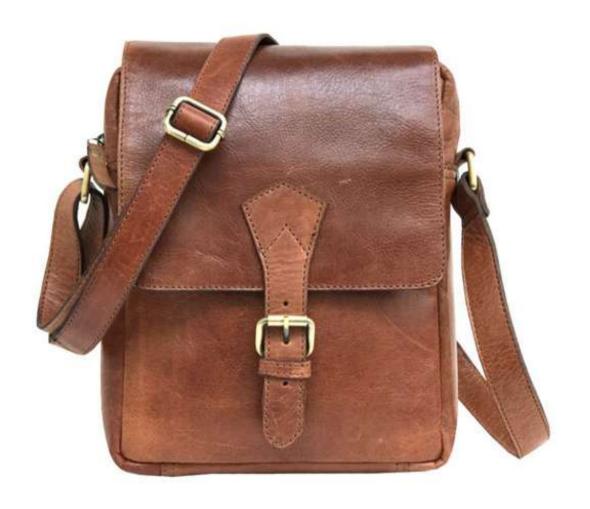

| Material     | Crunch Leather                     |
|--------------|------------------------------------|
| Colour       | Brown                              |
| Price        | AS PER QUANTITY                    |
| Puller       | Leather                            |
| Closure Type | Zip                                |
| Compartments | 1 with 1 Zipper Pockets<br>Outside |