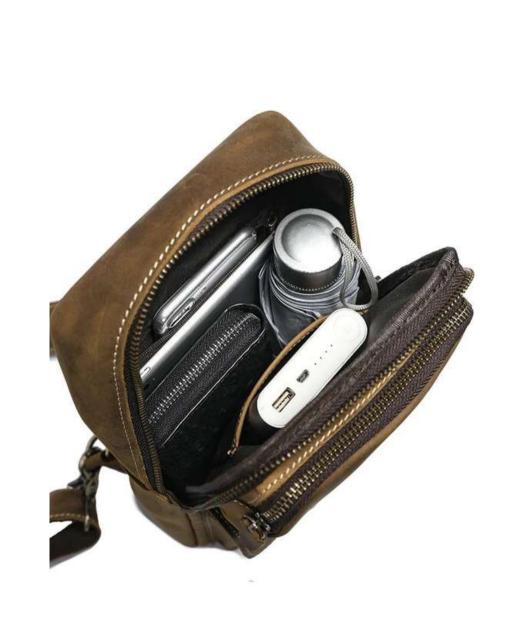

| Material     | Hunter Leather            |
|--------------|---------------------------|
| Colour       | Tan                       |
| Price        | AS PER QUANTITY           |
| Puller       | Leather                   |
| Closure Type | Zip                       |
| Compartments | 1 with 3 Small<br>Pockets |

| Material     | Crunch Leather                     |
|--------------|------------------------------------|
| Colour       | Tan                                |
| Price        | AS PER QUANTITY                    |
| Puller       | Leather                            |
| Closure Type | Zip                                |
| Compartments | 1 with 3 Zipper Pockets<br>Outside |

| Material     | Hunter Leather                     |
|--------------|------------------------------------|
| Colour       | Grey                               |
| Price        | AS PER QUANTITY                    |
| Puller       | Leather                            |
| Closure Type | Zip                                |
| Compartments | 1 with 2 Zipped Pockets<br>Outside |

| Material     | NDM Leather                        |
|--------------|------------------------------------|
| Colour       | Black                              |
| Price        | AS PER QUANTITY                    |
| Puller       | Leather                            |
| Closure Type | Zip                                |
| Compartments | 1 with 3 Zipper Pockets<br>Outside |

| Material     | Crunch Leather                     |
|--------------|------------------------------------|
| Colour       | Brown                              |
| Price        | AS PER QUANTITY                    |
| Puller       | Leather                            |
| Closure Type | Zip                                |
| Compartments | 1 with 1 Zipper Pockets<br>Outside |

| Material     | Crunch Leather                     |
|--------------|------------------------------------|
| Colour       | Dark Tan                           |
| Price        | AS PER QUANTITY                    |
| Puller       | Leather                            |
| Closure Type | Zip                                |
| Compartments | 1 with 1 Zipper Pockets<br>Outside |

| Material     | Hunter Leather                     |
|--------------|------------------------------------|
| Colour       | Grey                               |
| Price        | AS PER QUANTITY                    |
| Puller       | Leather                            |
| Closure Type | Zip                                |
| Compartments | 1 with 2 Zipper Pockets<br>Outside |