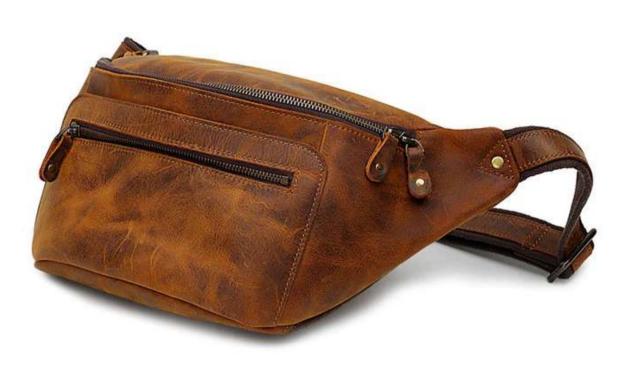

| Material     | Hunter Leather            |
|--------------|---------------------------|
| Colour       | Tan                       |
| Price        | AS PER QUANTITY           |
| Puller       | Leather                   |
| Closure Type | Zip                       |
| Compartments | 1 with 3 Small<br>Pockets |