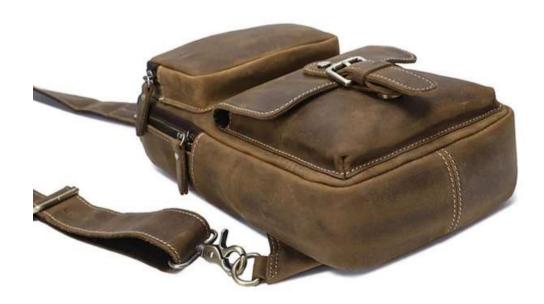

| Material     | Hunter Leather            |
|--------------|---------------------------|
| Colour       | Tan                       |
| Price        | AS PER QUANTITY           |
| Puller       | Leather                   |
| Closure Type | Zip                       |
| Compartments | 1 with 3 Small<br>Pockets |

| Material     | Crunch Leather                     |
|--------------|------------------------------------|
| Colour       | Tan                                |
| Price        | AS PER QUANTITY                    |
| Puller       | Leather                            |
| Closure Type | Zip                                |
| Compartments | 1 with 3 Zipper Pockets<br>Outside |

| Material     | Hunter Leather                     |
|--------------|------------------------------------|
| Colour       | Grey                               |
| Price        | AS PER QUANTITY                    |
| Puller       | Leather                            |
| Closure Type | Zip                                |
| Compartments | 1 with 2 Zipped Pockets<br>Outside |

| Material     | NDM Leather                        |
|--------------|------------------------------------|
| Colour       | Black                              |
| Price        | AS PER QUANTITY                    |
| Puller       | Leather                            |
| Closure Type | Zip                                |
| Compartments | 1 with 3 Zipper Pockets<br>Outside |

| Material     | Crunch Leather                     |
|--------------|------------------------------------|
| Colour       | Brown                              |
| Price        | AS PER QUANTITY                    |
| Puller       | Leather                            |
| Closure Type | Zip                                |
| Compartments | 1 with 1 Zipper Pockets<br>Outside |

| Material     | Crunch Leather                     |
|--------------|------------------------------------|
| Colour       | Dark Tan                           |
| Price        | AS PER QUANTITY                    |
| Puller       | Leather                            |
| Closure Type | Zip                                |
| Compartments | 1 with 1 Zipper Pockets<br>Outside |

| Material     | Hunter Leather                     |
|--------------|------------------------------------|
| Colour       | Grey                               |
| Price        | AS PER QUANTITY                    |
| Puller       | Leather                            |
| Closure Type | Zip                                |
| Compartments | 1 with 2 Zipper Pockets<br>Outside |