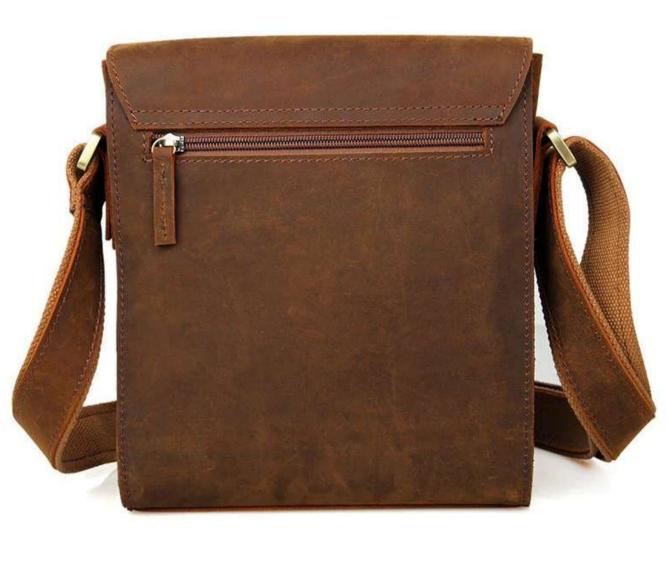

**Leather: Cow Hunter Leather** 

Dimensions: 25 cm x 21 cm x 5 cm

Dimensions: 26 cm x 23 cm x 5cm

**Leather: Cow Hunter** 

Dimensions: 27.94 cm x 22.86 cm x 7.62 Cm

**Leather: Goat Leather** 

**Leather: Cow Hunter Leather** 