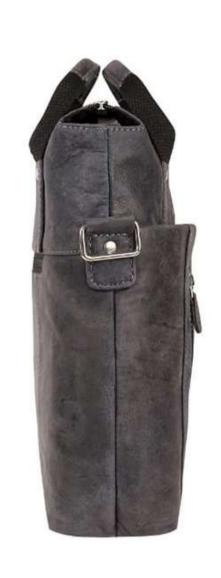

| Material     | Hunter Leather                     |
|--------------|------------------------------------|
| Colour       | Grey                               |
| Price        | AS PER QUANTITY                    |
| Puller       | Leather                            |
| Closure Type | Zip                                |
| Compartments | 1 with 2 Zipped Pockets<br>Outside |

| Material     | Hunter Leather                     |
|--------------|------------------------------------|
| Colour       | Grey                               |
| Price        | AS PER QUANTITY                    |
| Puller       | Leather                            |
| Closure Type | Zip                                |
| Compartments | 1 with 2 Zipper Pockets<br>Outside |