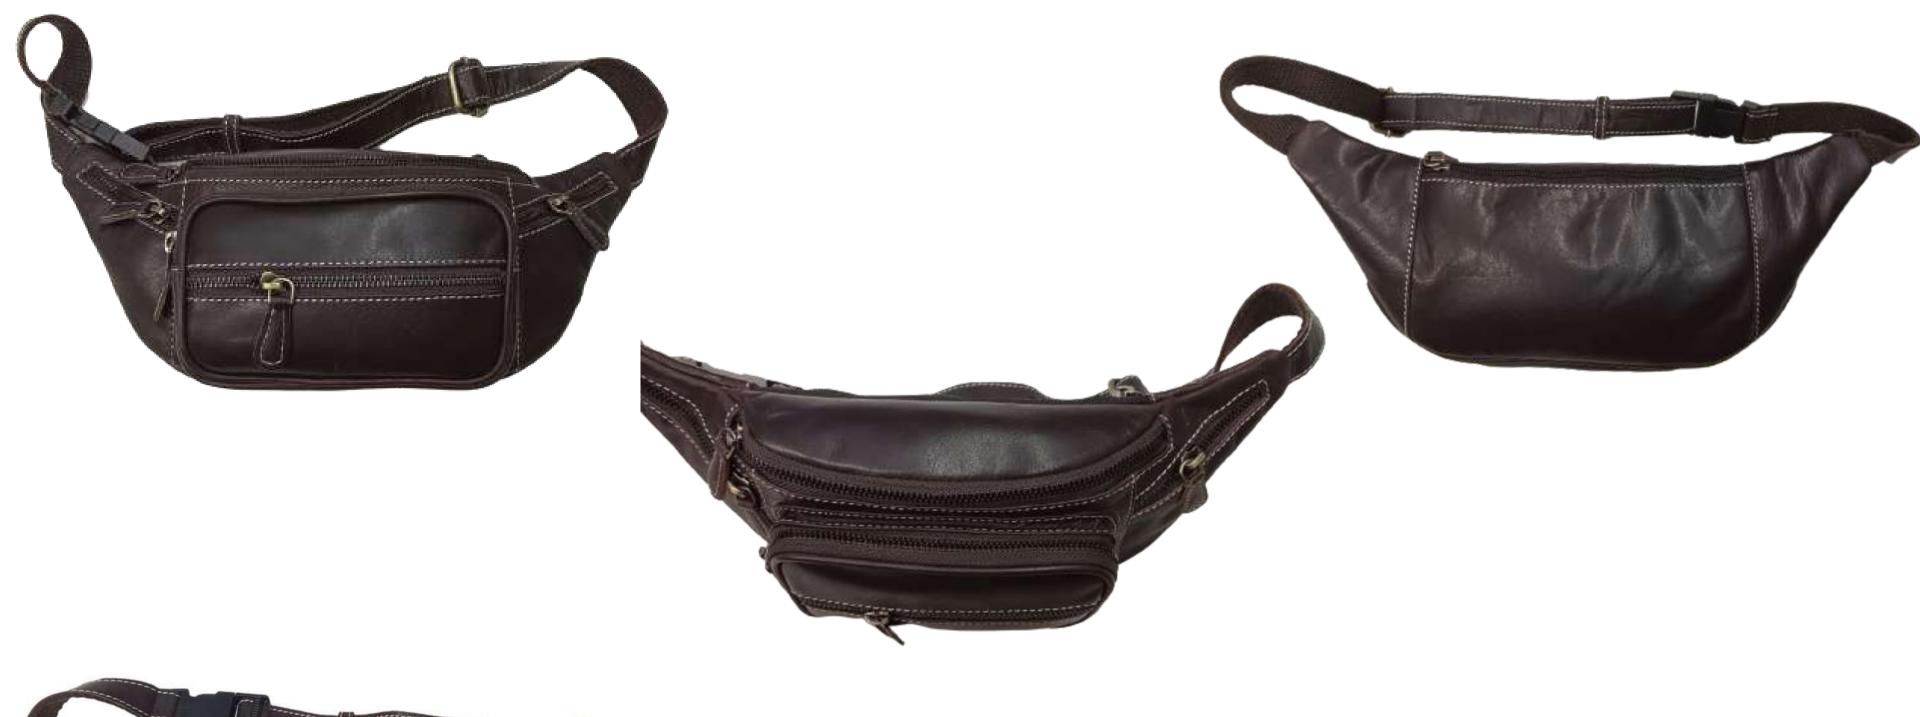

| Material     | Hunter Leather            |
|--------------|---------------------------|
| Colour       | Tan                       |
| Price        | AS PER QUANTITY           |
| Puller       | Leather                   |
| Closure Type | Zip                       |
| Compartments | 1 with 3 Small<br>Pockets |

| Material     | Crunch Leather                     |
|--------------|------------------------------------|
| Colour       | Tan                                |
| Price        | AS PER QUANTITY                    |
| Puller       | Leather                            |
| Closure Type | Zip                                |
| Compartments | 1 with 3 Zipper Pockets<br>Outside |

| Material     | Hunter Leather                     |
|--------------|------------------------------------|
| Colour       | Grey                               |
| Price        | AS PER QUANTITY                    |
| Puller       | Leather                            |
| Closure Type | Zip                                |
| Compartments | 1 with 2 Zipped Pockets<br>Outside |

| Material     | NDM Leather                        |
|--------------|------------------------------------|
| Colour       | Black                              |
| Price        | AS PER QUANTITY                    |
| Puller       | Leather                            |
| Closure Type | Zip                                |
| Compartments | 1 with 3 Zipper Pockets<br>Outside |

| Material     | Crunch Leather                     |
|--------------|------------------------------------|
| Colour       | Brown                              |
| Price        | AS PER QUANTITY                    |
| Puller       | Leather                            |
| Closure Type | Zip                                |
| Compartments | 1 with 1 Zipper Pockets<br>Outside |

| Material     | Crunch Leather                     |
|--------------|------------------------------------|
| Colour       | Dark Tan                           |
| Price        | AS PER QUANTITY                    |
| Puller       | Leather                            |
| Closure Type | Zip                                |
| Compartments | 1 with 1 Zipper Pockets<br>Outside |

| Material     | Hunter Leather                     |
|--------------|------------------------------------|
| Colour       | Grey                               |
| Price        | AS PER QUANTITY                    |
| Puller       | Leather                            |
| Closure Type | Zip                                |
| Compartments | 1 with 2 Zipper Pockets<br>Outside |