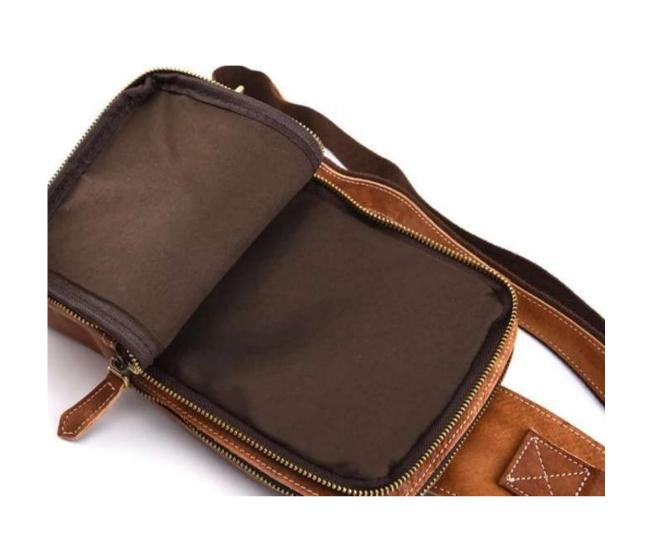

| Material     | Hunter Leather            |
|--------------|---------------------------|
| Colour       | Tan                       |
| Price        | AS PER QUANTITY           |
| Puller       | Leather                   |
| Closure Type | Zip                       |
| Compartments | 1 with 3 Small<br>Pockets |