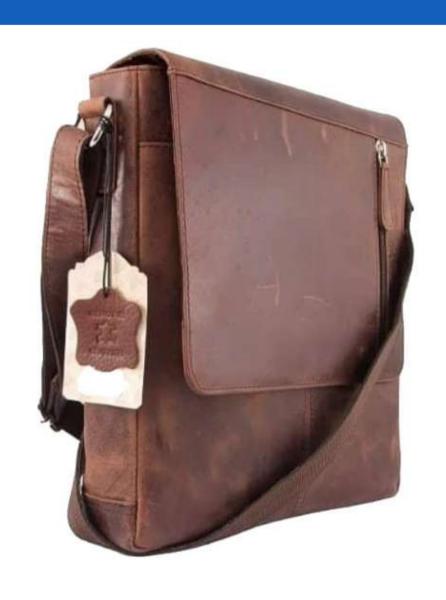

| Material     | Hunter Leather            |
|--------------|---------------------------|
| Colour       | Tan                       |
| Price        | AS PER QUANTITY           |
| Puller       | Leather                   |
| Closure Type | Zip                       |
| Compartments | 1 with 3 Small<br>Pockets |











| Material     | Crunch Leather                     |
|--------------|------------------------------------|
| Colour       | Tan                                |
| Price        | AS PER QUANTITY                    |
| Puller       | Leather                            |
| Closure Type | Zip                                |
| Compartments | 1 with 3 Zipper Pockets<br>Outside |











| Material     | Hunter Leather                     |
|--------------|---------