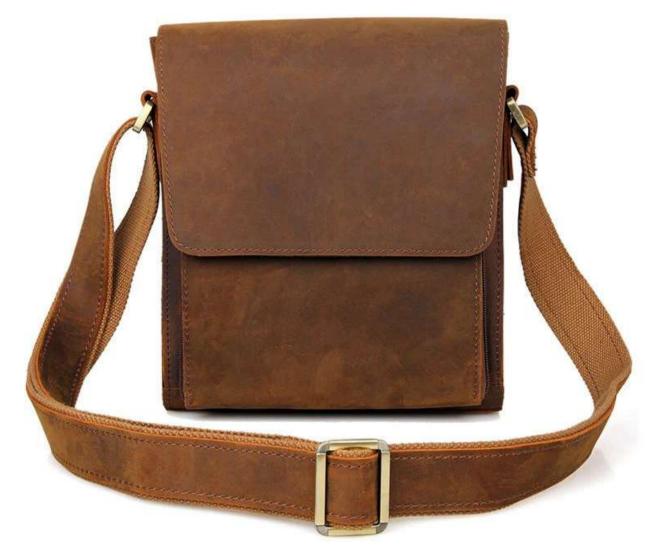

**Leather: Cow Hunter Leather** 

Dimensions: 25 cm x 21 cm x 5 cm

Dimensions: 26 cm x 23 cm x 5cm

**Leather: Cow Hunter** 

Dimensions: 27.94 cm x 22.86 cm x 7.62 Cm

**Leather: Goat Leather** 

**Leather: Cow Hunter Leather** 