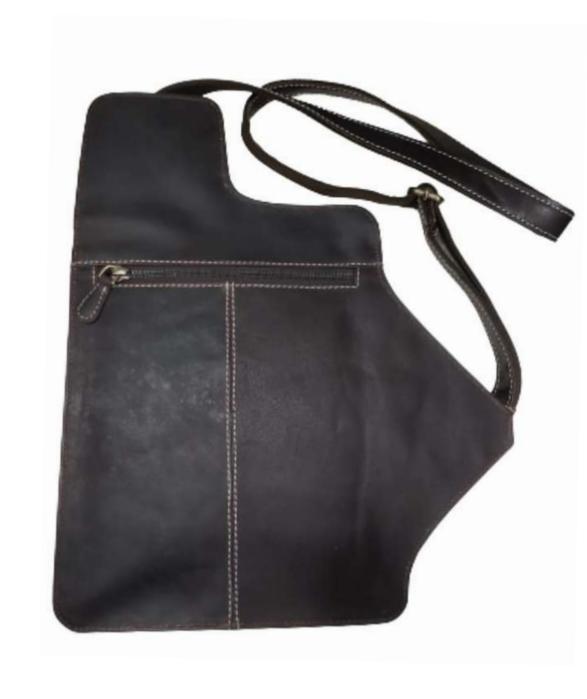

**Leather: Cow Hunter Leather** 

Dimensions: 25 cm x 21 cm x 5 cm

Dimensions: 26 cm x 23 cm x 5cm

**Leather: Cow Hunter** 

Dimensions: 27.94 cm x 22.86 cm x 7.62 Cm

**Leather: Goat Leather** 

**Leather: Cow Hunter Leather** 