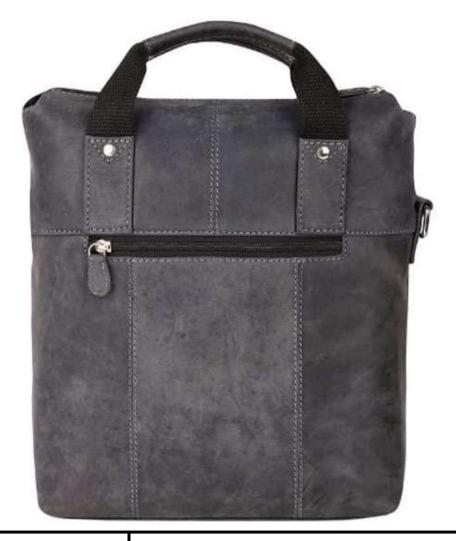

| Material     | Hunter Leather                     |
|--------------|------------------------------------|
| Colour       | Grey                               |
| Price        | AS PER QUANTITY                    |
| Puller       | Leather                            |
| Closure Type | Zip                                |
| Compartments | 1 with 2 Zipped Pockets<br>Outside |

| Material     | Hunter Leather                     |
|--------------|------------------------------------|
| Colour       | Grey                               |
| Price        | AS PER QUANTITY                    |
| Puller       | Leather                            |
| Closure Type | Zip                                |
| Compartments | 1 with 2 Zipper Pockets<br>Outside |