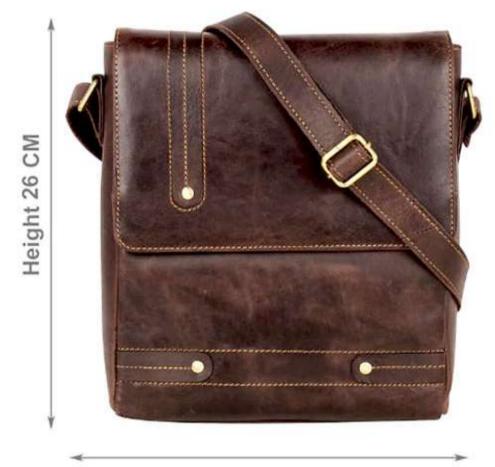

s<br>Outside |









| Material     | NDM Leather                        |
|--------------|------------------------------------|
| Colour       | Black                              |
| Price        | AS PER QUANTITY                    |
| Puller       | Leather                            |
| Closure Type | Zip                                |
| Compartments | 1 with 3 Zipper Pockets<br>Outside |









| Material     | Crunch Leather                     |
|--------------|------------------------------------|
| Colour       | Brown                              |
| Price        | AS PER QUANTITY                    |
| Puller       | Leather                            |
| Closure Type | Zip                                |
| Compartments | 1 with 1 Zipper Pockets<br>Outside |





















| Material     | Crunch Leather                     |
|--------------|------------------------------------|
| Colour       | Dark Tan                           |
| Price        | AS PER QUANTITY                    |
| Puller       | Leather                            |
| Closure Type | Zip                                |
| Compartments | 1 with 1 Zipper Pockets<br>Outside |













| Material     | Hunter Leather                     |
|--------------|------------------------------------|
| Colour       | Grey                               |
| Price        | AS PER QUANTITY                    |
| Puller       | Leather                            |
| Closure Type | Zip                                |
| Compartments | 1 with 2 Zipper Pockets<br>Outside |









**Leather: C