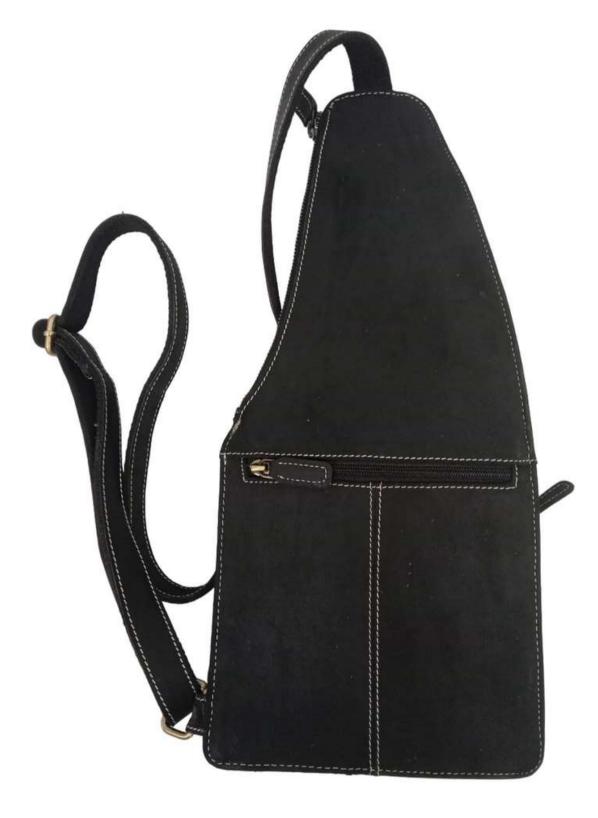

| Material     | Hunter Leather            |
|--------------|---------------------------|
| Colour       | Tan                       |
| Price        | AS PER QUANTITY           |
| Puller       | Leather                   |
| Closure Type | Zip                       |
| Compartments | 1 with 3 Small<br>Pockets |

| Material     | Crunch Leather                     |
|--------------|------------------------------------|
| Colour       | Tan                                |
| Price        | AS PER QUANTITY                    |
| Puller       | Leather                            |
| Closure Type | Zip                                |
| Compartments | 1 with 3 Zipper Pockets<br>Outside |

| Material     | Hunter Leather                     |
|--------------|------------------------------------|
| Colour       | Grey                               |
| Price        | AS PER QUANTITY                    |
| Puller       | Leather                            |
| Closure Type | Zip                                |
| Compartments | 1 with 2 Zipped Pockets<br>Outside |

| Material     | NDM Leather                        |
|--------------|------------------------------------|
| Colour       | Black                              |
| Price        | AS PER QUANTITY                    |
| Puller       | Leather                            |
| Closure Type | Zip                                |
| Compartments | 1 with 3 Zipper Pockets<br>Outside |

| Material     | Crunch Leather                     |
|--------------|------------------------------------|
| Colour       | Brown                              |
| Price        | AS PER QUANTITY                    |
| Puller       | Leather                            |
| Closure Type | Zip                                |
| Compartments | 1 with 1 Zipper Pockets<br>Outside |

| Material     | Crunch Leather                     |
|--------------|------------------------------------|
| Colour       | Dark Tan                           |
| Price        | AS PER QUANTITY                    |
| Puller       | Leather                            |
| Closure Type | Zip                                |
| Compartments | 1 with 1 Zipper Pockets<br>Outside |

| Material     | Hunter Leather                     |
|--------------|------------------------------------|
| Colour       | Grey                               |
| Price        | AS PER QUANTITY                    |
| Puller       | Leather                            |
| Closure Type | Zip                                |
| Compartments | 1 with 2 Zipper Pockets<br>Outside |