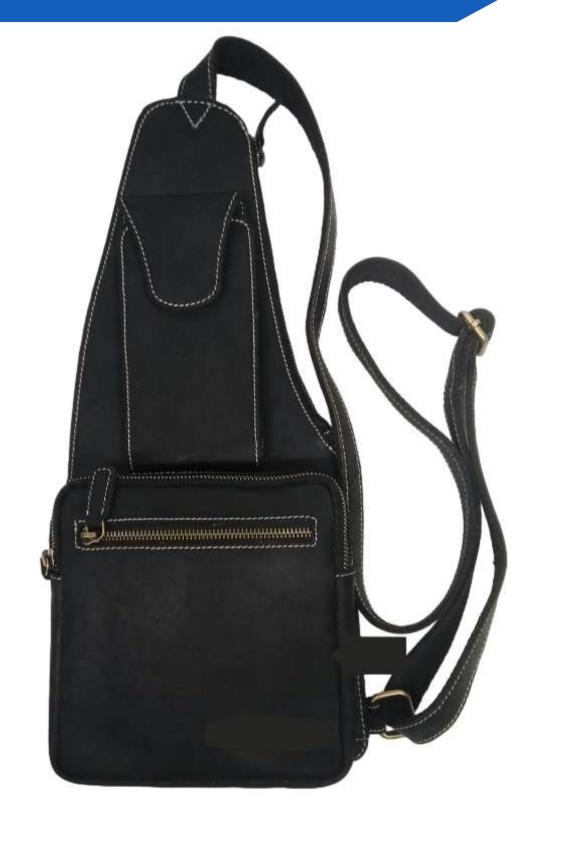

| Material     | Hunter Leather            |
|--------------|---------------------------|
| Colour       | Tan                       |
| Price        | AS PER QUANTITY           |
| Puller       | Leather                   |
| Closure Type | Zip                       |
| Compartments | 1 with 3 Small<br>Pockets |

| Material     | Crunch Leather                     |
|--------------|------------------------------------|
| Colour       | Tan                                |
| Price        | AS PER QUANTITY                    |
| Puller       | Leather                            |
| Closure Type | Zip                                |
| Compartments | 1 with 3 Zipper Pockets<br>Outside |

| Material     | Hunter Leather                     |
|--------------|------------------------------------|
| Colour       | Grey                               |
| Price        | AS PER QUANTITY                    |
| Puller       | Leather                            |
| Closure Type | Zip                                |
| Compartments | 1 with 2 Zipped Pockets<br>Outside |

| Material     | NDM Leather                        |
|--------------|------------------------------------|
| Colour       | Black                              |
| Price        | AS PER QUANTITY                    |
| Puller       | Leather                            |
| Closure Type | Zip                                |
| Compartments | 1 with 3 Zipper Pockets<br>Outside |

| Material     | Crunch Leather                     |
|--------------|------------------------------------|
| Colour       | Brown                              |
| Price        | AS PER QUANTITY                    |
| Puller       | Leather                            |
| Closure Type | Zip                                |
| Compartments | 1 with 1 Zipper Pockets<br>Outside |

| Material     | Crunch Leather                     |
|--------------|------------------------------------|
| Colour       | Dark Tan                           |
| Price        | AS PER QUANTITY                    |
| Puller       | Leather                            |
| Closure Type | Zip                                |
| Compartments | 1 with 1 Zipper Pockets<br>Outside |

| Material     | Hunter Leather                     |
|--------------|------------------------------------|
| Colour       | Grey                               |
| Price        | AS PER QUANTITY                    |
| Puller       | Leather                            |
| Closure Type | Zip                                |
| Compartments | 1 with 2 Zipper Pockets<br>Outside |