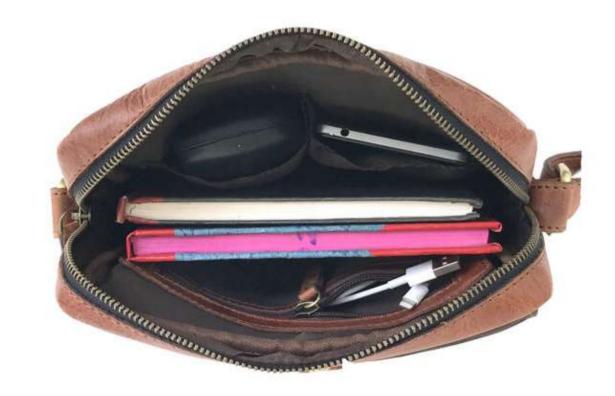

**Leather: Cow Hunter Leather** 

Dimensions: 25 cm x 21 cm x 5 cm

Dimensions: 26 cm x 23 cm x 5cm

**Leather: Cow Hunter** 

Dimensions: 27.94 cm x 22.86 cm x 7.62 Cm

**Leather: Goat Leather** 

**Leather: Cow Hunter Leather** 