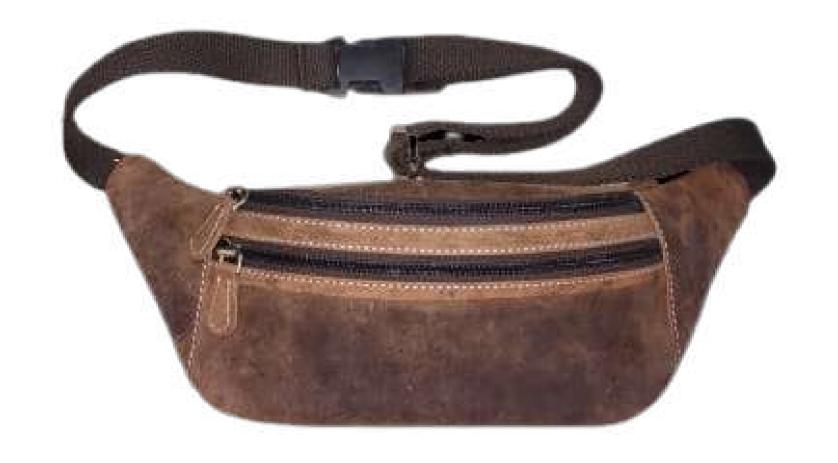

**Leather: Cow Oil Hunter Leather** 

Dimensions: 36 Cm X 13 Cm

**Leather: Cow Oil Hunter Leather** 

Dimensions: 36 Cm X 13 Cm

Leather: Cow Oil Pull Up Leather

**Leather: Cow Crazy Horse Leather** 

Dimensions: 22cm x 7.5cm x 25.5cm