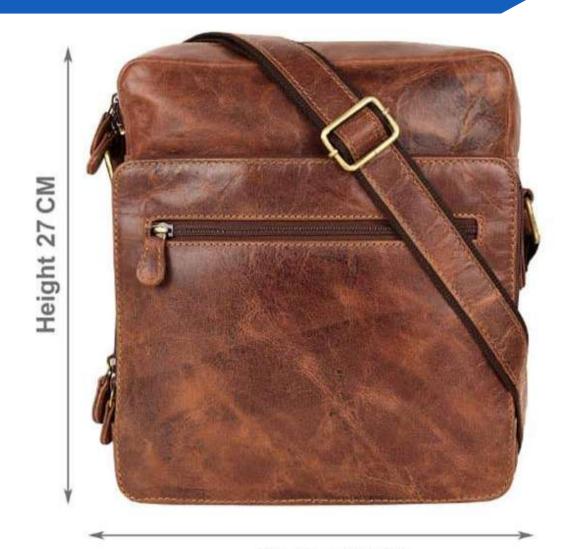

**Leather: Cow Hunter Leather** 

Dimensions: 25 cm x 21 cm x 5 cm

Dimensions: 26 cm x 23 cm x 5cm

**Leather: Cow Hunter** 

Dimensions: 27.94 cm x 22.86 cm x 7.62 Cm

**Leather: Goat Leather** 

**Leather: Cow Hunter Leather** 