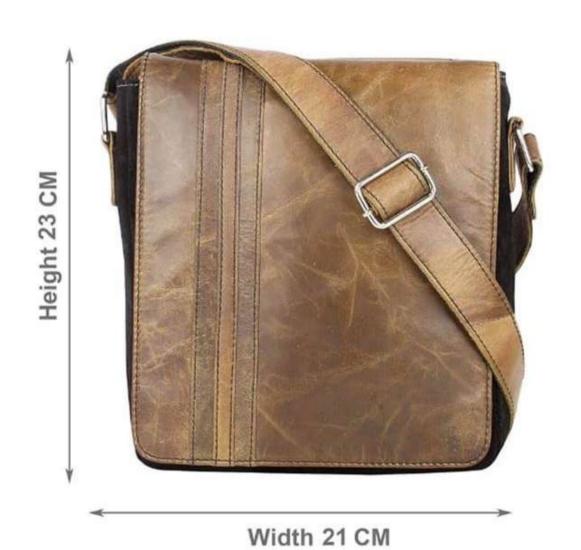

r Pockets<br>Outside |











| Material     | Hunter Leather                     |
|--------------|------------------------------------|
| Colour       | Grey                               |
| Price        | AS PER QUANTITY                    |
| Puller       | Leather                            |
| Closure Type | Zip                                |
| Compartments | 1 with 2 Zipped Pockets<br>Outside |









| Material     | NDM Leather                        |
|--------------|------------------------------------|
| Colour       | Black                              |
| Price        | AS PER QUANTITY                    |
| Puller       | Leather                            |
| Closure Type | Zip                                |
| Compartments | 1 with 3 Zipper Pockets<br>Outside |









| Material     | Crunch Leather                     |
|--------------|------------------------------------|
| Colour       | Brown                              |
| Price        | AS PER QUANTITY                    |
| Puller       | Leather                            |
| Closure Type | Zip                                |
| Compartments | 1 with 1 Zipper Pockets<br>Outside |





















| Material     | Crunch Leather                     |
|--------------|------------------------------------|
| Colour       | Dark Tan                           |
| Price        | AS PER QUANTITY                    |
| Puller       | Leather                            |
| Closure Type | Zip                                |
| Compartments | 1 with 1 Zipper Pockets<br>Outside |













|