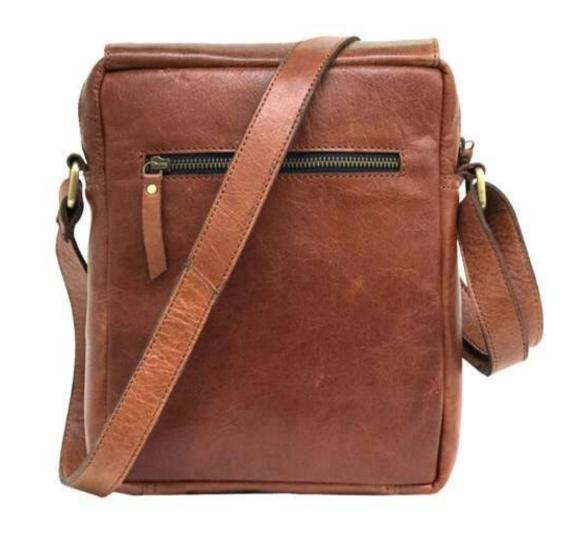

**Leather: Cow Hunter Leather** 

Dimensions: 25 cm x 21 cm x 5 cm

Dimensions: 26 cm x 23 cm x 5cm

**Leather: Cow Hunter** 

Dimensions: 27.94 cm x 22.86 cm x 7.62 Cm

**Leather: Goat Leather** 

**Leather: Cow Hunter Leather** 