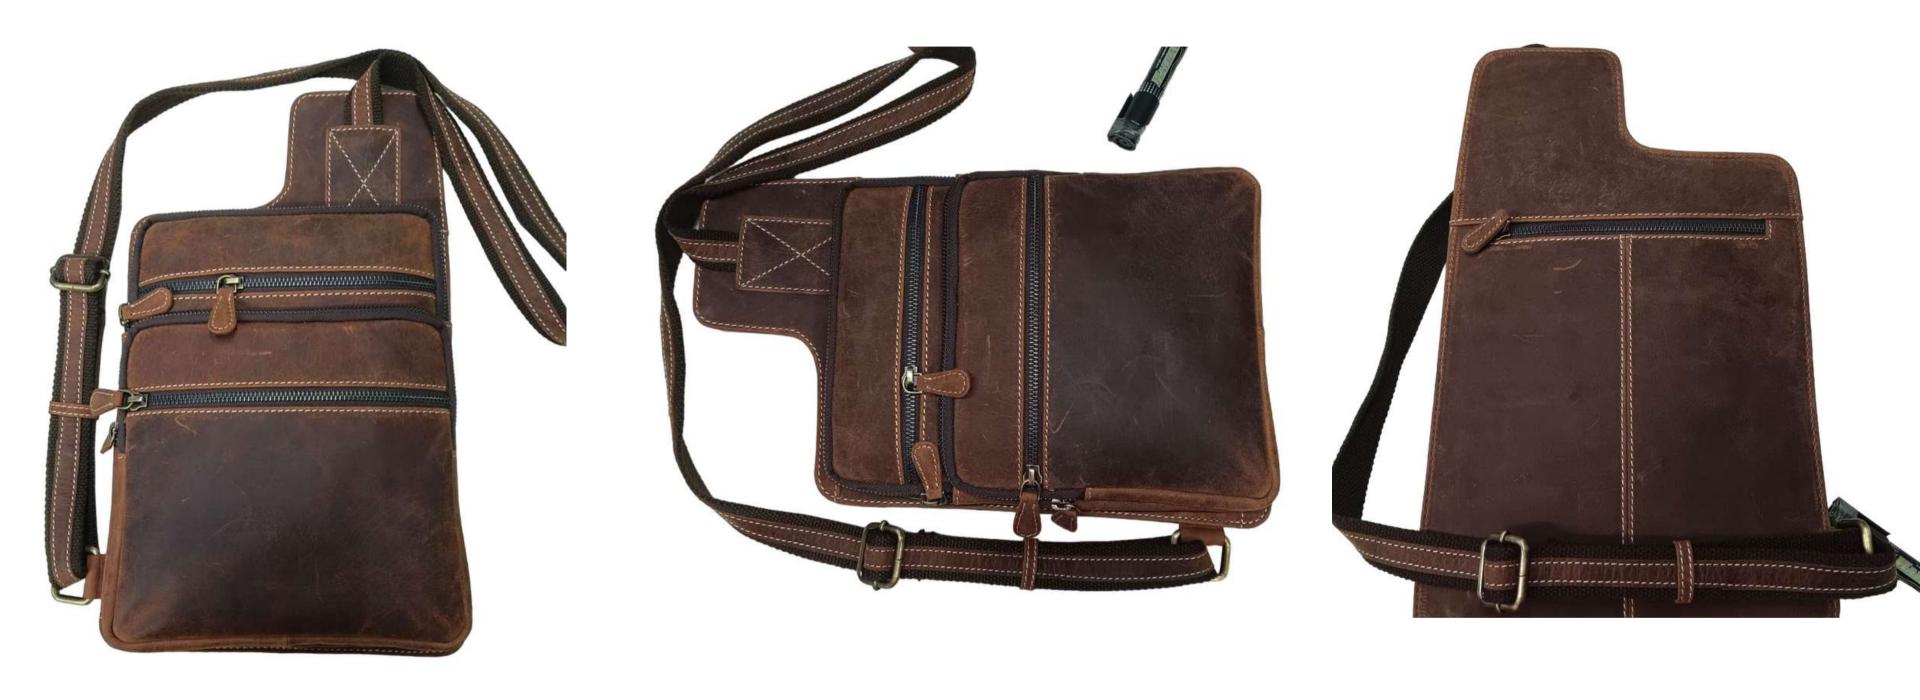

**Leather: Cow Hunter Leather** 

Dimensions: 25 cm x 21 cm x 5 cm

Dimensions: 26 cm x 23 cm x 5cm

**Leather: Cow Hunter** 

Dimensions: 27.94 cm x 22.86 cm x 7.62 Cm

**Leather: Goat Leather** 

**Leather: Cow Hunter Leather** 