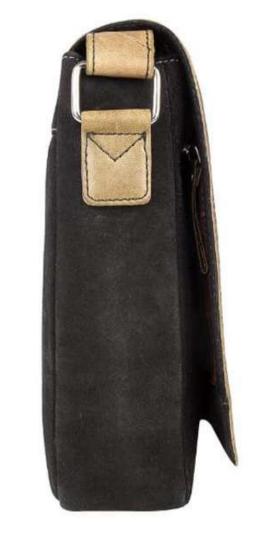

**Leather: Cow Hunter Leather** 

Dimensions: 25 cm x 21 cm x 5 cm

Dimensions: 26 cm x 23 cm x 5cm

**Leather: Cow Hunter** 

Dimensions: 27.94 cm x 22.86 cm x 7.62 Cm

**Leather: Goat Leather** 

**Leather: Cow Hunter Leather** 