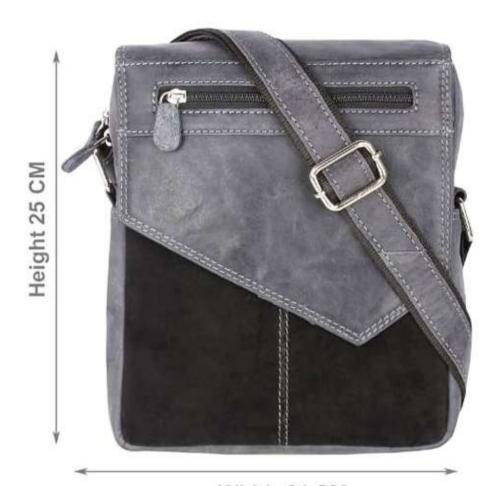

| Material     | Hunter Leather                     |
|--------------|------------------------------------|
| Colour       | Grey                               |
| Price        | AS PER QUANTITY                    |
| Puller       | Leather                            |
| Closure Type | Zip                                |
| Compartments | 1 with 2 Zipped Pockets<br>Outside |

| Material     | Hunter Leather                     |
|--------------|------------------------------------|
| Colour       | Grey                               |
| Price        | AS PER QUANTITY                    |
| Puller       | Leather                            |
| Closure Type | Zip                                |
| Compartments | 1 with 2 Zipper Pockets<br>Outside |