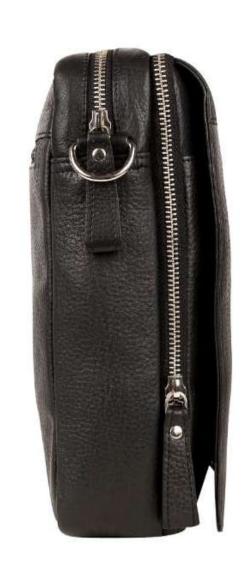

**Leather: Cow Hunter Leather** 

Dimensions: 25 cm x 21 cm x 5 cm

Dimensions: 26 cm x 23 cm x 5cm

**Leather: Cow Hunter** 

Dimensions: 27.94 cm x 22.86 cm x 7.62 Cm

**Leather: Goat Leather** 

**Leather: Cow Hunter Leather** 