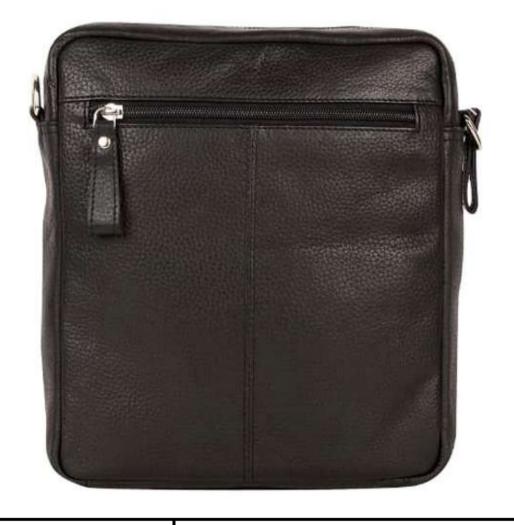

| Material     | NDM Leather                        |
|--------------|------------------------------------|
| Colour       | Black                              |
| Price        | AS PER QUANTITY                    |
| Puller       | Leather                            |
| Closure Type | Zip                                |
| Compartments | 1 with 3 Zipper Pockets<br>Outside |