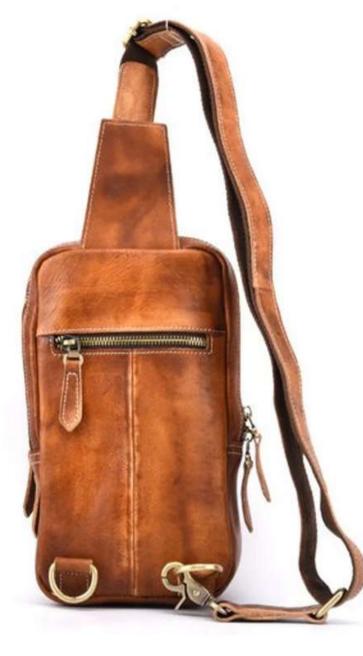

| Material     | Hunter Leather            |
|--------------|---------------------------|
| Colour       | Tan                       |
| Price        | AS PER QUANTITY           |
| Puller       | Leather                   |
| Closure Type | Zip                       |
| Compartments | 1 with 3 Small<br>Pockets |