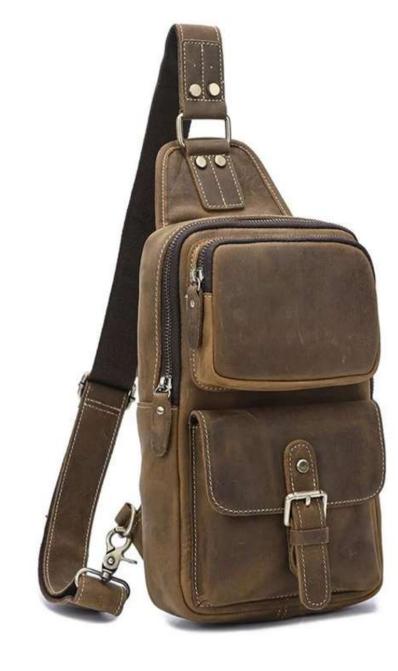

| Material     | Hunter Leather            |
|--------------|---------------------------|
| Colour       | Tan                       |
| Price        | AS PER QUANTITY           |
| Puller       | Leather                   |
| Closure Type | Zip                       |
| Compartments | 1 with 3 Small<br>Pockets |

| Material     | Crunch Leather                     |
|--------------|------------------------------------|
| Colour       | Tan                                |
| Price        | AS PER QUANTITY                    |
| Puller       | Leather                            |
| Closure Type | Zip                                |
| Compartments | 1 with 3 Zipper Pockets<br>Outside |

| Material     | Hunter Leather                     |
|--------------|------------------------------------|
| Colour       | Grey                               |
| Price        | AS PER QUANTITY                    |
| Puller       | Leather                            |
| Closure Type | Zip                                |
| Compartments | 1 with 2 Zipped Pockets<br>Outside |

| Material     | NDM Leather                        |
|--------------|------------------------------------|
| Colour       | Black                              |
| Price        | AS PER QUANTITY                    |
| Puller       | Leather                            |
| Closure Type | Zip                                |
| Compartments | 1 with 3 Zipper Pockets<br>Outside |

| Material     | Crunch Leather                     |
|--------------|------------------------------------|
| Colour       | Brown                              |
| Price        | AS PER QUANTITY                    |
| Puller       | Leather                            |
| Closure Type | Zip                                |
| Compartments | 1 with 1 Zipper Pockets<br>Outside |

| Material     | Crunch Leather                     |
|--------------|------------------------------------|
| Colour       | Dark Tan                           |
| Price        | AS PER QUANTITY                    |
| Puller       | Leather                            |
| Closure Type | Zip                                |
| Compartments | 1 with 1 Zipper Pockets<br>Outside |

| Material     | Hunter Leather                     |
|--------------|------------------------------------|
| Colour       | Grey                               |
| Price        | AS PER QUANTITY                    |
| Puller       | Leather                            |
| Closure Type | Zip                                |
| Compartments | 1 with 2 Zipper Pockets<br>Outside |