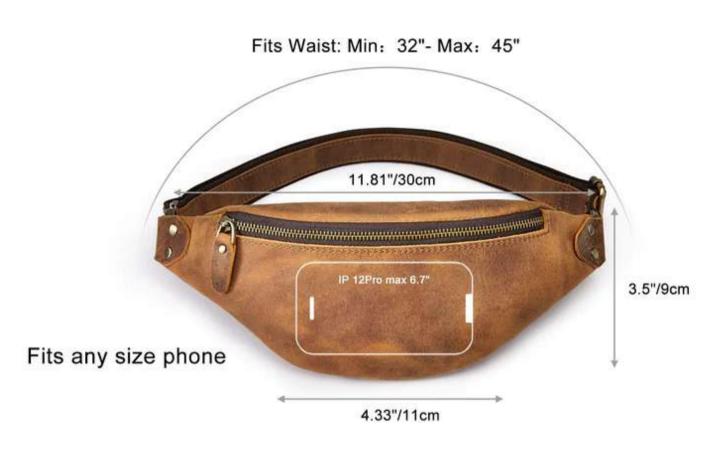

| Material     | Hunter Leather            |
|--------------|---------------------------|
| Colour       | Tan                       |
| Price        | AS PER QUANTITY           |
| Puller       | Leather                   |
| Closure Type | Zip                       |
| Compartments | 1 with 3 Small<br>Pockets |