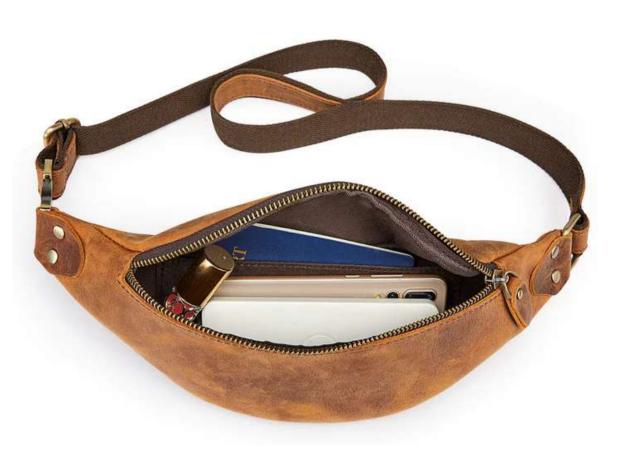

| Material     | Hunter Leather            |
|--------------|---------------------------|
| Colour       | Tan                       |
| Price        | AS PER QUANTITY           |
| Puller       | Leather                   |
| Closure Type | Zip                       |
| Compartments | 1 with 3 Small<br>Pockets |