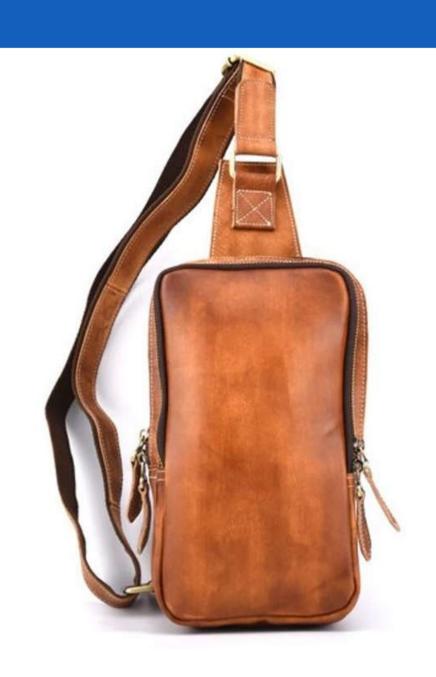

| Material     | Hunter Leather            |
|--------------|---------------------------|
| Colour       | Tan                       |
| Price        | AS PER QUANTITY           |
| Puller       | Leather                   |
| Closure Type | Zip                       |
| Compartments | 1 with 3 Small<br>Pockets |