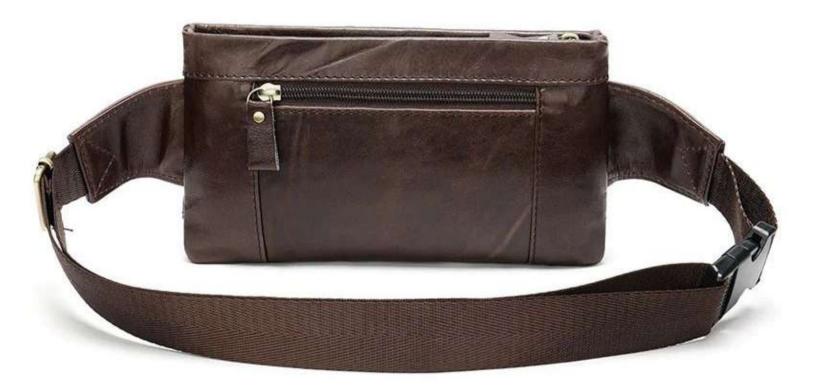

| Material     | Hunter Leather            |
|--------------|---------------------------|
| Colour       | Tan                       |
| Price        | AS PER QUANTITY           |
| Puller       | Leather                   |
| Closure Type | Zip                       |
| Compartments | 1 with 3 Small<br>Pockets |

| Material     | Crunch Leather                     |
|--------------|------------------------------------|
| Colour       | Tan                                |
| Price        | AS PER QUANTITY                    |
| Puller       | Leather                            |
| Closure Type | Zip                                |
| Compartments | 1 with 3 Zipper Pockets<br>Outside |

| Material     | Hunter Leather                     |
|--------------|------------------------------------|
| Colour       | Grey                               |
| Price        | AS PER QUANTITY                    |
| Puller       | Leather                            |
| Closure Type | Zip                                |
| Compartments | 1 with 2 Zipped Pockets<br>Outside |

| Material     | NDM Leather                        |
|--------------|------------------------------------|
| Colour       | Black                              |
| Price        | AS PER QUANTITY                    |
| Puller       | Leather                            |
| Closure Type | Zip                                |
| Compartments | 1 with 3 Zipper Pockets<br>Outside |

| Material     | Crunch Leather                     |
|--------------|------------------------------------|
| Colour       | Brown                              |
| Price        | AS PER QUANTITY                    |
| Puller       | Leather                            |
| Closure Type | Zip                                |
| Compartments | 1 with 1 Zipper Pockets<br>Outside |

| Material     | Crunch Leather                     |
|--------------|------------------------------------|
| Colour       | Dark Tan                           |
| Price        | AS PER QUANTITY                    |
| Puller       | Leather                            |
| Closure Type | Zip                                |
| Compartments | 1 with 1 Zipper Pockets<br>Outside |

| Material     | Hunter Leather                     |
|--------------|------------------------------------|
| Colour       | Grey                               |
| Price        | AS PER QUANTITY                    |
| Puller       | Leather                            |
| Closure Type | Zip                                |
| Compartments | 1 with 2 Zipper Pockets<br>Outside |