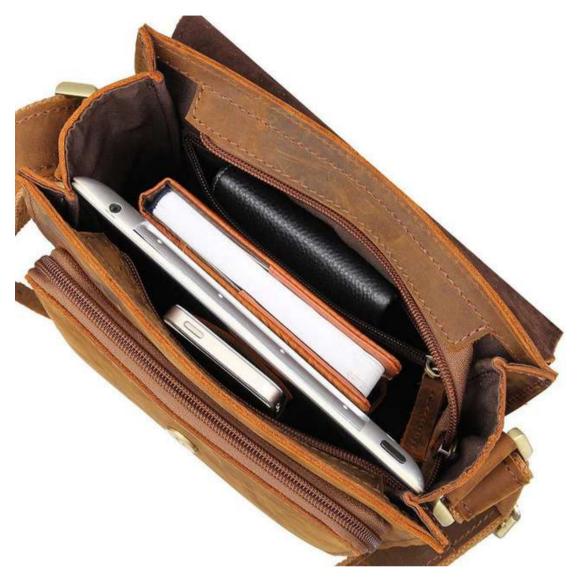

**Leather: Cow Hunter Leather** 

Dimensions: 25 cm x 21 cm x 5 cm

Dimensions: 26 cm x 23 cm x 5cm

**Leather: Cow Hunter** 

Dimensions: 27.94 cm x 22.86 cm x 7.62 Cm

**Leather: Goat Leather** 

**Leather: Cow Hunter Leather** 