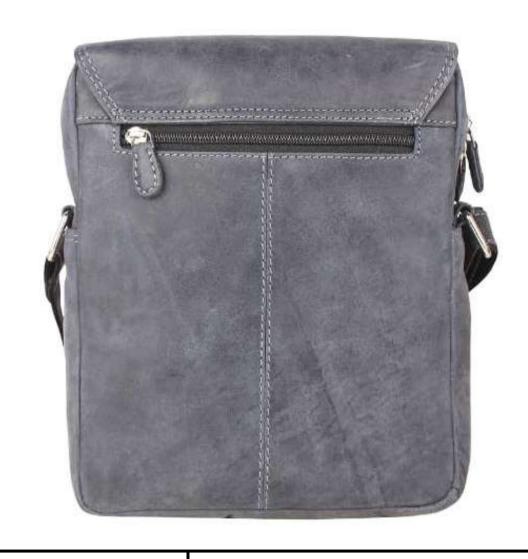

| Material     | Hunter Leather                     |
|--------------|------------------------------------|
| Colour       | Grey                               |
| Price        | AS PER QUANTITY                    |
| Puller       | Leather                            |
| Closure Type | Zip                                |
| Compartments | 1 with 2 Zipped Pockets<br>Outside |