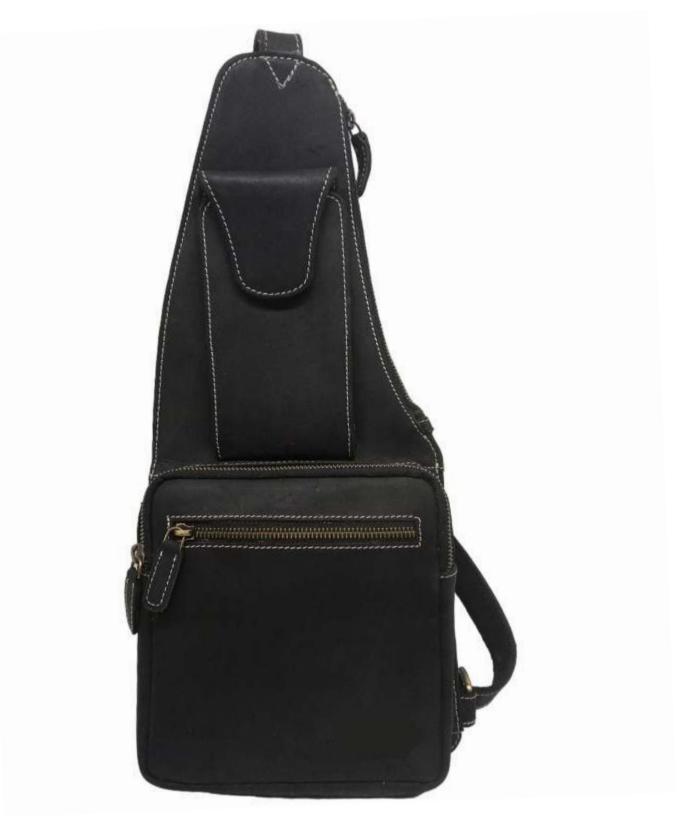

| Material     | Hunter Leather            |
|--------------|---------------------------|
| Colour       | Tan                       |
| Price        | AS PER QUANTITY           |
| Puller       | Leather                   |
| Closure Type | Zip                       |
| Compartments | 1 with 3 Small<br>Pockets |

| Material     | Crunch Leather                     |
|--------------|------------------------------------|
| Colour       | Tan                                |
| Price        | AS PER QUANTITY                    |
| Puller       | Leather                            |
| Closure Type | Zip                                |
| Compartments | 1 with 3 Zipper Pockets<br>Outside |

| Material     | Hunter Leather                     |
|--------------|------------------------------------|
| Colour       | Grey                               |
| Price        | AS PER QUANTITY                    |
| Puller       | Leather                            |
| Closure Type | Zip                                |
| Compartments | 1 with 2 Zipped Pockets<br>Outside |

| Material     | NDM Leather                        |
|--------------|------------------------------------|
| Colour       | Black                              |
| Price        | AS PER QUANTITY                    |
| Puller       | Leather                            |
| Closure Type | Zip                                |
| Compartments | 1 with 3 Zipper Pockets<br>Outside |

| Material     | Crunch Leather                     |
|--------------|------------------------------------|
| Colour       | Brown                              |
| Price        | AS PER QUANTITY                    |
| Puller       | Leather                            |
| Closure Type | Zip                                |
| Compartments | 1 with 1 Zipper Pockets<br>Outside |

| Material     | Crunch Leather                     |
|--------------|------------------------------------|
| Colour       | Dark Tan                           |
| Price        | AS PER QUANTITY                    |
| Puller       | Leather                            |
| Closure Type | Zip                                |
| Compartments | 1 with 1 Zipper Pockets<br>Outside |

| Material     | Hunter Leather                     |
|--------------|------------------------------------|
| Colour       | Grey                               |
| Price        | AS PER QUANTITY                    |
| Puller       | Leather                            |
| Closure Type | Zip                                |
| Compartments | 1 with 2 Zipper Pockets<br>Outside |