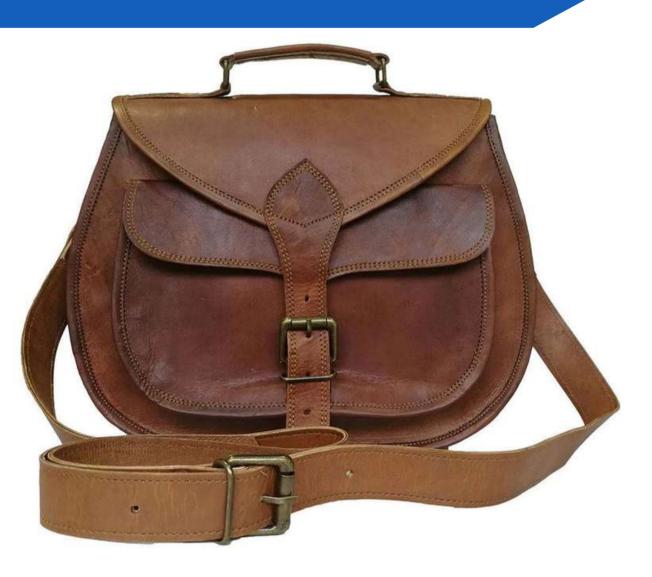

Dimensions: 31 cm x 9 cm x 16cm

Dimensions: 13.5 cm x 5.5 cm x 26 cm

Leather: Cow Vintage V.T.

Dimensions: 16 cm x 18 cm x 13 cm

**Leather: Cow Full Grain** 

Dimensions: (44 Top x 25 Bottom x13 x 23) Cm

**Leather: Cow Crazy Horse** 