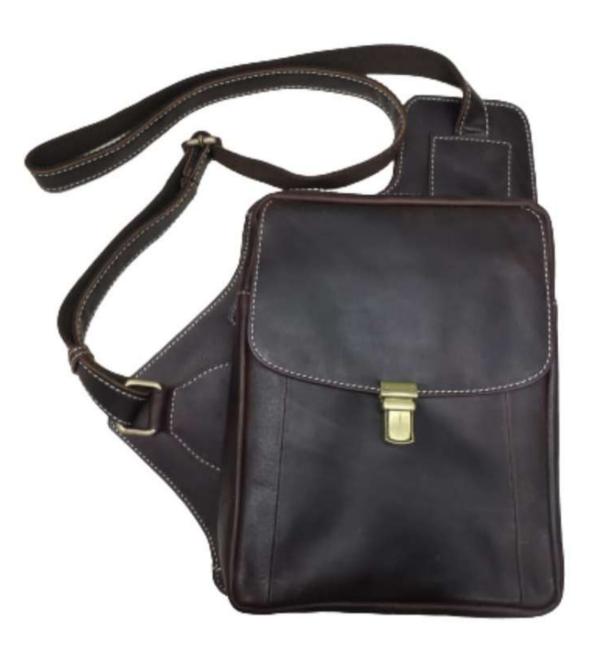

**Leather: Cow Hunter Leather** 

Dimensions: 25 cm x 21 cm x 5 cm

Dimensions: 26 cm x 23 cm x 5cm

**Leather: Cow Hunter** 

Dimensions: 27.94 cm x 22.86 cm x 7.62 Cm

**Leather: Goat Leather** 

**Leather: Cow Hunter Leather** 